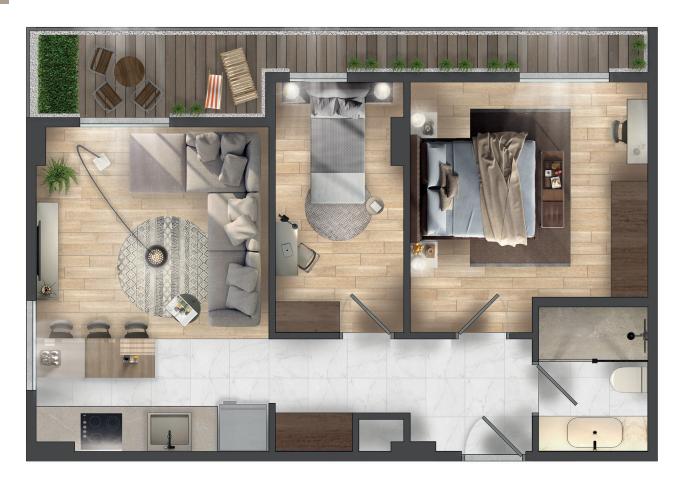

**BRÜT /** Gross

2+1

| Antre / Entree        | 7.45 m <sup>2</sup>  |
|-----------------------|----------------------|
| Salon / Living room   | 12.70 m <sup>2</sup> |
| Mutfak / Kitchen      | $3.80 \text{ m}^2$   |
| Banyo / Bathroom      | 3.60 m <sup>2</sup>  |
| Yatak Odası / Bedroom | 10.78 m <sup>2</sup> |
| Yatak Odası / Bedroom | 6.23 m <sup>2</sup>  |

**BRÜT /** Gross

 $70 \text{ m}^2$ 

B BLOK B BLOCK

2+1

| Antre / Entree        | 4.81 m <sup>2</sup>  |
|-----------------------|----------------------|
| Salon / Living room   | 15.17 m <sup>2</sup> |
| Mutfak / Kitchen      | 6.36 m <sup>2</sup>  |
| Banyo / Bathroom      | $3.55 \text{ m}^2$   |
| Yatak Odası / Bedroom | 10.46 m <sup>2</sup> |
| Yatak Odası / Bedroom | 9.18 m <sup>2</sup>  |