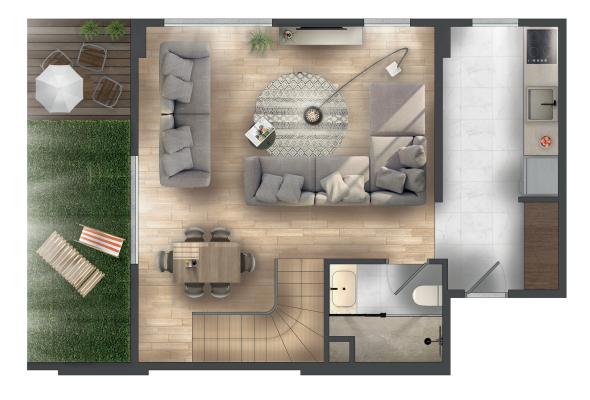

#### **ALT KAT /** Downstairs

| Antre / Entree      | 3.93 m <sup>2</sup>  |
|---------------------|----------------------|
| Salon / Living room | 32.98 m <sup>2</sup> |
| Mutfak / Kitchen    | 7.23 m <sup>2</sup>  |
| Banyo / Bathroom    | 3.67 m <sup>2</sup>  |
| Bahçe / Garden      | 13.30 m <sup>2</sup> |

#### **ALT KAT /** Downstairs

| <b>Antre</b> / Entree  | 11.70 m <sup>2</sup> |
|------------------------|----------------------|
| Salon / Living room    | 32.70 m <sup>2</sup> |
| Mutfak / Kitchen       | 16.15 m <sup>2</sup> |
| Banyo / Bathroom       | 4.21 m <sup>2</sup>  |
| <b>Teras</b> / Terrace | 10.86 m <sup>2</sup> |