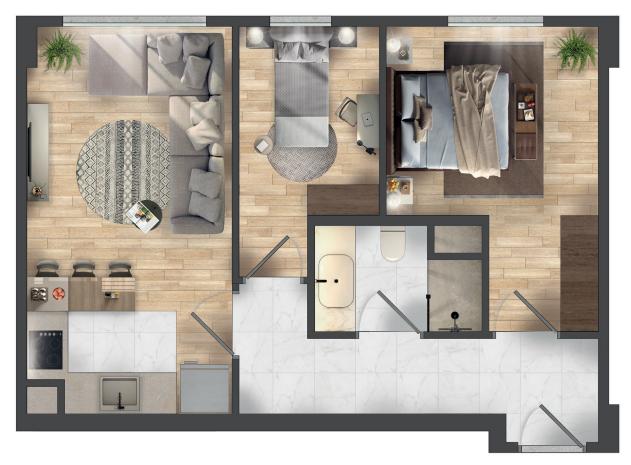

**BRÜT /** Gross

2+1

| Antre / Entree        | 7.45 m <sup>2</sup>  |
|-----------------------|----------------------|
| Salon / Living room   | 12.70 m <sup>2</sup> |
| Mutfak / Kitchen      | $3.80 \text{ m}^2$   |
| Banyo / Bathroom      | 3.60 m <sup>2</sup>  |
| Yatak Odası / Bedroom | 10.78 m <sup>2</sup> |
| Yatak Odası / Bedroom | 6.23 m <sup>2</sup>  |

**BRÜT /** Gross

 $70 \text{ m}^2$ 

B BLOK B BLOCK

2+1

| Antre / Entree        | 4.81 m <sup>2</sup>  |
|-----------------------|----------------------|
| Salon / Living room   | 15.17 m <sup>2</sup> |
| Mutfak / Kitchen      | 6.36 m <sup>2</sup>  |
| Banyo / Bathroom      | $3.55 \text{ m}^2$   |
| Yatak Odası / Bedroom | 10.46 m <sup>2</sup> |
| Yatak Odası / Bedroom | 9.18 m <sup>2</sup>  |