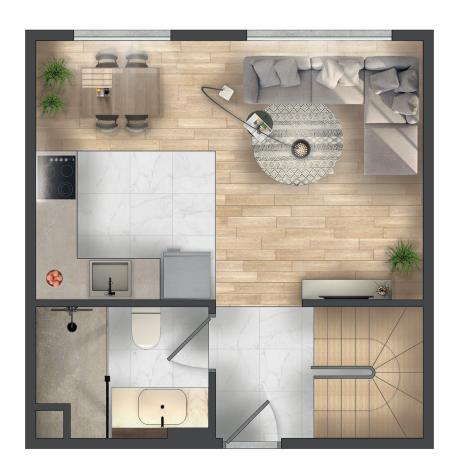

#### **ALT KAT /** Downstairs

| Antre / Entree      | 5.82 m <sup>2</sup>  |
|---------------------|----------------------|
| Salon / Living room | 11.25 m <sup>2</sup> |
| Mutfak / Kitchen    | 9.88 m <sup>2</sup>  |
| Banyo / Bathroom    | 3.85 m <sup>2</sup>  |

#### **ALT KAT /** Downstairs

| Antre / Entree      | 10.03 m <sup>2</sup> |
|---------------------|----------------------|
| Salon / Living room | 15.66 m <sup>2</sup> |
| Mutfak / Kitchen    | 5.51 m <sup>2</sup>  |
| Banyo / Bathroom    | 3.84 m <sup>2</sup>  |

#### **ALT KAT /** Downstairs

| Antre / Entree      | 3.93 m <sup>2</sup>  |
|---------------------|----------------------|
| Salon / Living room | 32.98 m <sup>2</sup> |
| Mutfak / Kitchen    | 7.23 m <sup>2</sup>  |
| Banyo / Bathroom    | 3.67 m <sup>2</sup>  |
| Bahçe / Garden      | 13.30 m <sup>2</sup> |

#### **ALT KAT /** Downstairs

| <b>Antre</b> / Entree  | 11.70 m <sup>2</sup> |
|------------------------|----------------------|
| Salon / Living room    | 32.70 m <sup>2</sup> |
| Mutfak / Kitchen       | 16.15 m <sup>2</sup> |
| Banyo / Bathroom       | 4.21 m <sup>2</sup>  |
| <b>Teras</b> / Terrace | 10.86 m <sup>2</sup> |