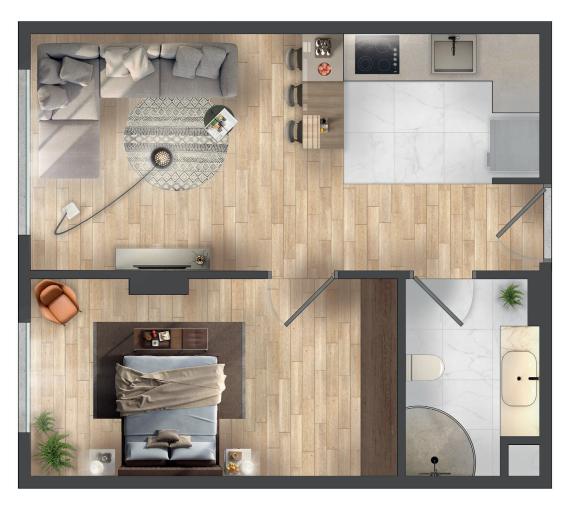

### APARTMENT PLANS

1+1

| Salon / Living room   | 14.63 m²             |
|-----------------------|----------------------|
| Mutfak / Kitchen      | 4.71 m <sup>2</sup>  |
| Banyo / Bathroom      | 3.68 m <sup>2</sup>  |
| Yatak Odası / Bedroom | 11.47 m <sup>2</sup> |

**BRÜT /** Gross

1+1

| Salon / Living room   | 12.53 m²            |
|-----------------------|---------------------|
| Mutfak / Kitchen      | 4.71 m <sup>2</sup> |
| Banyo / Bathroom      | $3.85 \text{ m}^2$  |
| Yatak Odası / Bedroom | 9.87 m <sup>2</sup> |