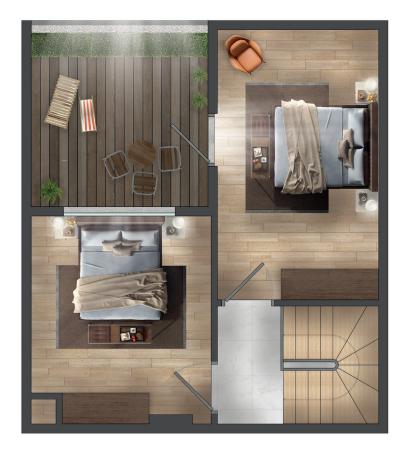

#### **ÜST KAT /** Upstairs

| Yatak Odası / Bedroom | 11.38 m <sup>2</sup> |
|-----------------------|----------------------|
| Yatak Odası / Bedroom | 9.36 m <sup>2</sup>  |
| <b>Hol</b> / Hall     | 1.98 m <sup>2</sup>  |
| Teras / Terrace       | 8.32 m <sup>2</sup>  |

#### **ÜST KAT /** Upstairs

| <b>Yatak Odası</b> / Bedroom | 13.87 m <sup>2</sup> |
|------------------------------|----------------------|
| <b>Yatak Odası</b> / Bedroom | 12.27 m <sup>2</sup> |
| <b>Banyo</b> / Bathroom      | 4.30 m <sup>2</sup>  |
| <b>Hol</b> / Hall            | $5.50 \text{ m}^2$   |

#### **ÜST KAT /** Upstairs

| Yatak Odası / Bedroom | 15.28 m <sup>2</sup> |
|-----------------------|----------------------|
| Yatak Odası / Bedroom | 8.54 m <sup>2</sup>  |
| Yatak Odası / Bedroom | 13.11 m <sup>2</sup> |
| Banyo / Bathroom      | 4.12 m <sup>2</sup>  |
| Hol / Hall            | 2.95 m <sup>2</sup>  |

#### **ÜST KAT /** Upstairs

| <b>Yatak Odası</b> / Bedroom          | 23.38 m <sup>2</sup> |
|---------------------------------------|----------------------|
| Yatak Odası / Bedroom                 | 12.73 m <sup>2</sup> |
| Yatak Odası / Bedroom                 | 8.63 m <sup>2</sup>  |
| Banyo / Bathroom                      | 2.96 m <sup>2</sup>  |
| <b>Ebeveyn Banyo</b> / Adult Bathroom | $3.54 \text{ m}^2$   |
| Hol / Hall                            | 14.40 m <sup>2</sup> |
| <b>Teras</b> / Terrace                | 17.78 m <sup>2</sup> |