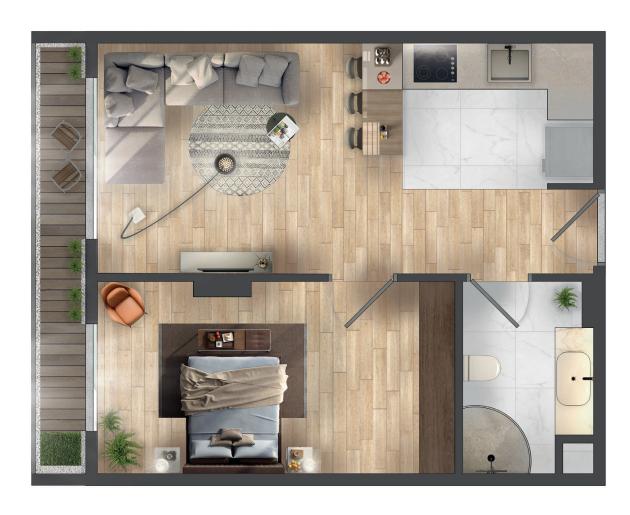

**BRÜT /** Gross

1+1

| Salon / Living room   | 12.53 m²            |
|-----------------------|---------------------|
| Mutfak / Kitchen      | 4.71 m <sup>2</sup> |
| Banyo / Bathroom      | $3.85 \text{ m}^2$  |
| Yatak Odası / Bedroom | 9.87 m <sup>2</sup> |