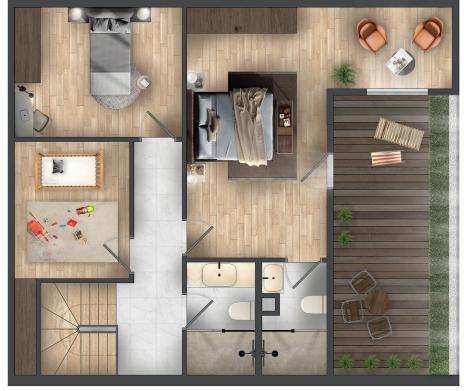

#### **ALT KAT /** Downstairs

| Antre / Entree      | 5.82 m <sup>2</sup>  |
|---------------------|----------------------|
| Salon / Living room | 11.25 m <sup>2</sup> |
| Mutfak / Kitchen    | 9.88 m <sup>2</sup>  |
| Banyo / Bathroom    | 3.85 m <sup>2</sup>  |

#### **ÜST KAT /** Upstairs

| Yatak Odası / Bedroom | 11.38 m <sup>2</sup> |
|-----------------------|----------------------|
| Yatak Odası / Bedroom | 9.36 m <sup>2</sup>  |
| <b>Hol</b> / Hall     | 1.98 m <sup>2</sup>  |
| Teras / Terrace       | 8.32 m <sup>2</sup>  |

#### **ALT KAT /** Downstairs

| Antre / Entree      | 10.03 m <sup>2</sup> |
|---------------------|----------------------|
| Salon / Living room | 15.66 m <sup>2</sup> |
| Mutfak / Kitchen    | 5.51 m <sup>2</sup>  |
| Banyo / Bathroom    | 3.84 m <sup>2</sup>  |

#### **ÜST KAT /** Upstairs

| <b>Yatak Odası</b> / Bedroom | 13.87 m <sup>2</sup> |
|------------------------------|----------------------|
| <b>Yatak Odası</b> / Bedroom | 12.27 m <sup>2</sup> |
| <b>Banyo</b> / Bathroom      | 4.30 m <sup>2</sup>  |
| <b>Hol</b> / Hall            | $5.50 \text{ m}^2$   |

#### **ALT KAT /** Downstairs

| Antre / Entree      | 3.93 m <sup>2</sup>  |
|---------------------|----------------------|
| Salon / Living room | 32.98 m <sup>2</sup> |
| Mutfak / Kitchen    | 7.23 m <sup>2</sup>  |
| Banyo / Bathroom    | 3.67 m <sup>2</sup>  |
| Bahçe / Garden      | 13.30 m <sup>2</sup> |

#### **ÜST KAT /** Upstairs

| Yatak Odası / Bedroom | 15.28 m <sup>2</sup> |
|-----------------------|----------------------|
| Yatak Odası / Bedroom | 8.54 m <sup>2</sup>  |
| Yatak Odası / Bedroom | 13.11 m <sup>2</sup> |
| Banyo / Bathroom      | 4.12 m <sup>2</sup>  |
| Hol / Hall            | 2.95 m <sup>2</sup>  |

#### **ALT KAT /** Downstairs

| <b>Antre</b> / Entree  | 11.70 m <sup>2</sup> |
|------------------------|----------------------|
| Salon / Living room    | 32.70 m <sup>2</sup> |
| Mutfak / Kitchen       | 16.15 m <sup>2</sup> |
| Banyo / Bathroom       | 4.21 m <sup>2</sup>  |
| <b>Teras</b> / Terrace | 10.86 m <sup>2</sup> |

#### **ÜST KAT /** Upstairs

| <b>Yatak Odası</b> / Bedroom          | 23.38 m <sup>2</sup> |
|---------------------------------------|----------------------|
| Yatak Odası / Bedroom                 | 12.73 m <sup>2</sup> |
| Yatak Odası / Bedroom                 | 8.63 m <sup>2</sup>  |
| Banyo / Bathroom                      | 2.96 m <sup>2</sup>  |
| <b>Ebeveyn Banyo</b> / Adult Bathroom | $3.54 \text{ m}^2$   |
| Hol / Hall                            | 14.40 m <sup>2</sup> |
| <b>Teras</b> / Terrace                | 17.78 m <sup>2</sup> |