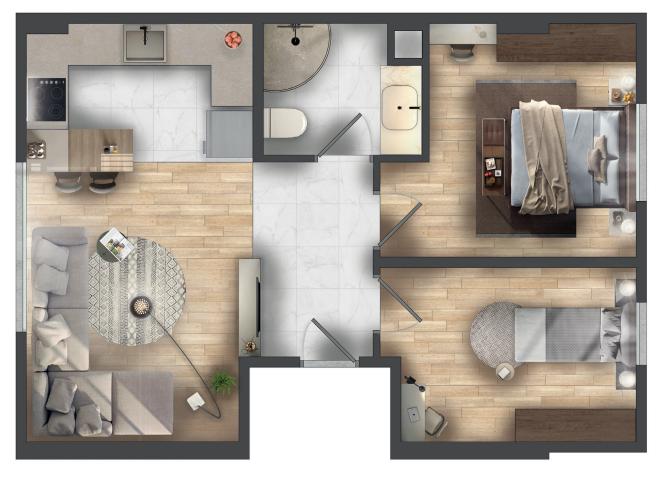

**BRÜT /** Gross

 $75 \text{ m}^2$ 

2+1

| Antre / Entree        | 6.50 m <sup>2</sup>  |
|-----------------------|----------------------|
| Salon / Living room   | 11.70 m <sup>2</sup> |
| Mutfak / Kitchen      | $5.54 \text{ m}^2$   |
| Banyo / Bathroom      | 3.82 m <sup>2</sup>  |
| Yatak Odası / Bedroom | 13.53 m <sup>2</sup> |
| Yatak Odası / Bedroom | 7.65 m <sup>2</sup>  |
| Teras / Terrace       | $8.82 \text{ m}^2$   |

**BRÜT /** Gross

2+1