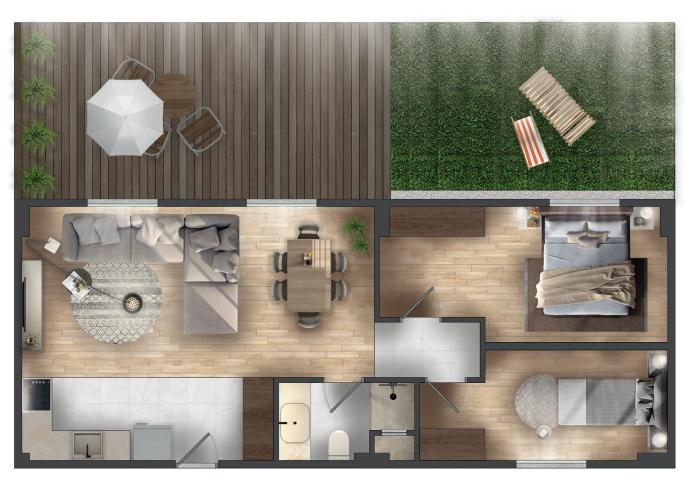

**BRÜT /** Gross

2+1

| Salon / Living room   | 23.71 m <sup>2</sup> |
|-----------------------|----------------------|
| Mutfak / Kitchen      | 4.84 m <sup>2</sup>  |
| Banyo / Bathroom      | 3.60 m <sup>2</sup>  |
| Yatak Odası / Bedroom | 14.19 m <sup>2</sup> |
| Yatak Odası / Bedroom | 9.90 m <sup>2</sup>  |
| Teras / Terrace       | 14.90 m <sup>2</sup> |

**BRÜT /** Gross

A BLOK A BLOCK

3+1