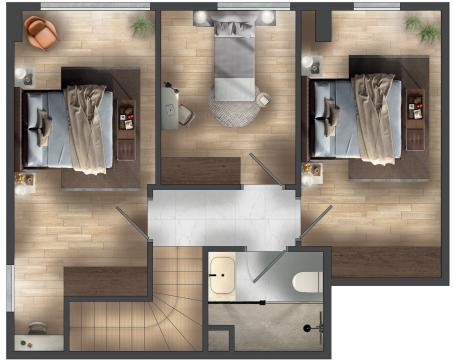

#### **ÜST KAT /** Upstairs

| Yatak Odası / Bedroom | 15.28 m <sup>2</sup> |
|-----------------------|----------------------|
| Yatak Odası / Bedroom | 8.54 m <sup>2</sup>  |
| Yatak Odası / Bedroom | 13.11 m <sup>2</sup> |
| Banyo / Bathroom      | 4.12 m <sup>2</sup>  |
| Hol / Hall            | 2.95 m <sup>2</sup>  |

#### **ÜST KAT /** Upstairs

| <b>Yatak Odası</b> / Bedroom          | 23.38 m <sup>2</sup> |
|---------------------------------------|----------------------|
| Yatak Odası / Bedroom                 | 12.73 m <sup>2</sup> |
| Yatak Odası / Bedroom                 | 8.63 m <sup>2</sup>  |
| Banyo / Bathroom                      | 2.96 m <sup>2</sup>  |
| <b>Ebeveyn Banyo</b> / Adult Bathroom | $3.54 \text{ m}^2$   |
| Hol / Hall                            | 14.40 m <sup>2</sup> |
| <b>Teras</b> / Terrace                | 17.78 m <sup>2</sup> |