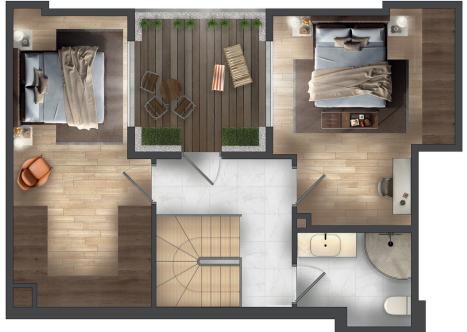

#### **ÜST KAT /** Upstairs

| <b>Yatak Odası</b> / Bedroom | 13.87 m <sup>2</sup> |
|------------------------------|----------------------|
| <b>Yatak Odası</b> / Bedroom | 12.27 m <sup>2</sup> |
| <b>Banyo</b> / Bathroom      | 4.30 m <sup>2</sup>  |
| <b>Hol</b> / Hall            | $5.50 \text{ m}^2$   |

#### **ÜST KAT /** Upstairs

| <b>Yatak Odası</b> / Bedroom          | 23.38 m <sup>2</sup> |
|---------------------------------------|----------------------|
| Yatak Odası / Bedroom                 | 12.73 m <sup>2</sup> |
| Yatak Odası / Bedroom                 | 8.63 m <sup>2</sup>  |
| Banyo / Bathroom                      | 2.96 m <sup>2</sup>  |
| <b>Ebeveyn Banyo</b> / Adult Bathroom | $3.54 \text{ m}^2$   |
| Hol / Hall                            | 14.40 m <sup>2</sup> |
| <b>Teras</b> / Terrace                | 17.78 m <sup>2</sup> |