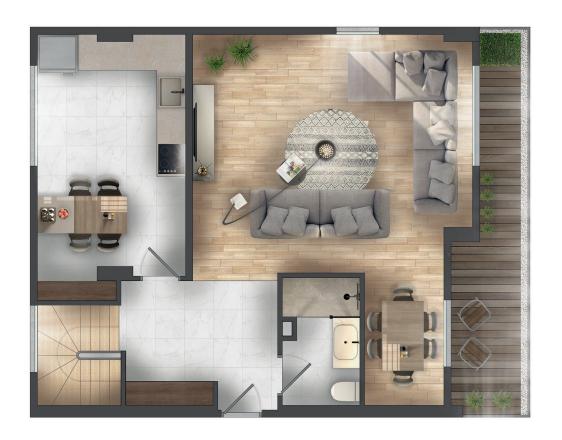

#### **ALT KAT /** Downstairs

| Antre / Entree      | 5.82 m <sup>2</sup>  |
|---------------------|----------------------|
| Salon / Living room | 11.25 m <sup>2</sup> |
| Mutfak / Kitchen    | 9.88 m <sup>2</sup>  |
| Banyo / Bathroom    | 3.85 m <sup>2</sup>  |

#### **ÜST KAT /** Upstairs

| Yatak Odası / Bedroom | 11.38 m <sup>2</sup> |
|-----------------------|----------------------|
| Yatak Odası / Bedroom | 9.36 m <sup>2</sup>  |
| <b>Hol</b> / Hall     | 1.98 m <sup>2</sup>  |
| Teras / Terrace       | 8.32 m <sup>2</sup>  |

#### **ALT KAT /** Downstairs

| Antre / Entree      | 10.03 m <sup>2</sup> |
|---------------------|----------------------|
| Salon / Living room | 15.66 m <sup>2</sup> |
| Mutfak / Kitchen    | 5.51 m <sup>2</sup>  |
| Banyo / Bathroom    | 3.84 m <sup>2</sup>  |

#### **ÜST KAT /** Upstairs

| <b>Yatak Odası</b> / Bedroom | 13.87 m <sup>2</sup> |
|------------------------------|----------------------|
| <b>Yatak Odası</b> / Bedroom | 12.27 m <sup>2</sup> |
| <b>Banyo</b> / Bathroom      | 4.30 m <sup>2</sup>  |
| <b>Hol</b> / Hall            | $5.50 \text{ m}^2$   |

#### **ALT KAT /** Downstairs

| Antre / Entree      | 3.93 m <sup>2</sup>  |
|---------------------|----------------------|
| Salon / Living room | 32.98 m <sup>2</sup> |
| Mutfak / Kitchen    | 7.23 m <sup>2</sup>  |
| Banyo / Bathroom    | 3.67 m <sup>2</sup>  |
| Bahçe / Garden      | 13.30 m <sup>2</sup> |

#### **ÜST KAT /** Upstairs

| Yatak Odası / Bedroom | 15.28 m <sup>2</sup> |
|-----------------------|----------------------|
| Yatak Odası / Bedroom | 8.54 m <sup>2</sup>  |
| Yatak Odası / Bedroom | 13.11 m <sup>2</sup> |
| Banyo / Bathroom      | 4.12 m <sup>2</sup>  |
| Hol / Hall            | 2.95 m <sup>2</sup>  |

#### **ALT KAT /** Downstairs

| <b>Antre</b> / Entree  | 11.70 m <sup>2</sup> |
|------------------------|----------------------|
| Salon / Living room    | 32.70 m <sup>2</sup> |
| Mutfak / Kitchen       | 16.15 m <sup>2</sup> |
| Banyo / Bathroom       | 4.21 m <sup>2</sup>  |
| <b>Teras</b> / Terrace | 10.86 m <sup>2</sup> |

#### **ÜST KAT /** Upstairs

| <b>Yatak Odası</b> / Bedroom          | 23.38 m <sup>2</sup> |
|---------------------------------------|----------------------|
| Yatak Odası / Bedroom                 | 12.73 m <sup>2</sup> |
| Yatak Odası / Bedroom                 | 8.63 m <sup>2</sup>  |
| Banyo / Bathroom                      | 2.96 m <sup>2</sup>  |
| <b>Ebeveyn Banyo</b> / Adult Bathroom | $3.54 \text{ m}^2$   |
| Hol / Hall                            | 14.40 m <sup>2</sup> |
| <b>Teras</b> / Terrace                | 17.78 m <sup>2</sup> |