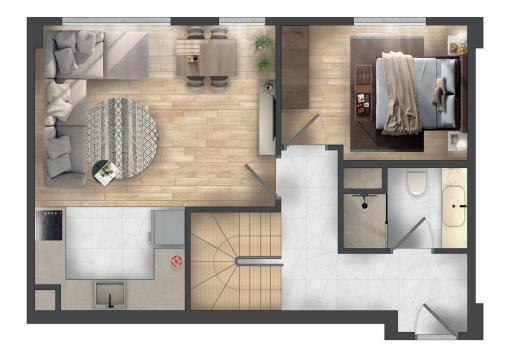

#### **ALT KAT /** Downstairs

| Antre / Entree      | 5.82 m <sup>2</sup>  |
|---------------------|----------------------|
| Salon / Living room | 11.25 m <sup>2</sup> |
| Mutfak / Kitchen    | 9.88 m <sup>2</sup>  |
| Banyo / Bathroom    | 3.85 m <sup>2</sup>  |

#### **ÜST KAT /** Upstairs

| Yatak Odası / Bedroom | 11.38 m <sup>2</sup> |
|-----------------------|----------------------|
| Yatak Odası / Bedroom | 9.36 m <sup>2</sup>  |
| <b>Hol</b> / Hall     | 1.98 m <sup>2</sup>  |
| Teras / Terrace       | 8.32 m <sup>2</sup>  |

#### **ALT KAT /** Downstairs

| Antre / Entree      | 10.03 m <sup>2</sup> |
|---------------------|----------------------|
| Salon / Living room | 15.66 m <sup>2</sup> |
| Mutfak / Kitchen    | 5.51 m <sup>2</sup>  |
| Banyo / Bathroom    | 3.84 m <sup>2</sup>  |

#### **ÜST KAT /** Upstairs

| <b>Yatak Odası</b> / Bedroom | 13.87 m <sup>2</sup> |
|------------------------------|----------------------|
| <b>Yatak Odası</b> / Bedroom | 12.27 m <sup>2</sup> |
| <b>Banyo</b> / Bathroom      | 4.30 m <sup>2</sup>  |
| <b>Hol</b> / Hall            | $5.50 \text{ m}^2$   |